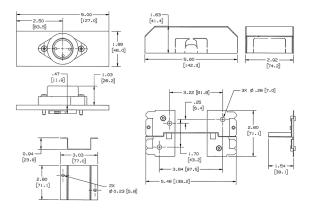

### **Specifications**

Raceway Series Material Finish HBL2400 and HBL2400D Series Steel Painted, Ivory

**UPC Number** 

783585341842