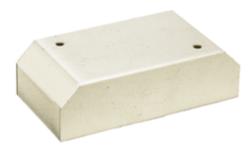

# Hubbell Raceway HBL2400 and HBL2400D Series Bridge Fitting

### Features

- Uses HBL 2400 Series raceway and fitting and accessories to customize the install
- · Scratch resistant finish
- For use upto 600V AC

### **Specifications**

Raceway Series Material Finish HBL2400 and HBL2400D Series Steel Painted, Ivory

**UPC Number** 

783585341842