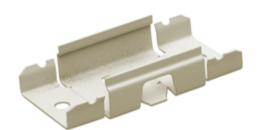

# **Side Reducing Coupling**

#### **Features**

- Uses HBL 2400 Series raceway and fitting and accessories to customize the install
- · Scratch resistant finish
- For use upto 600V AC

## **Specifications**

Raceway Series HBL2400 and HBL2400D Series
Material Steel
Finish Painted, Ivory

HUBBELL