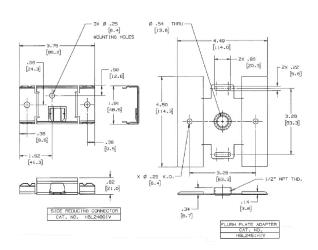

# **Side Reducing Coupling**

## **Specifications**

Raceway Series HBL2400 and HBL2400D Series
Material Steel
Finish Painted, Ivory

HUBBELL