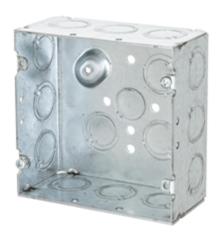

# **Specifications**

Material Pre Galvanzied Steel

**Cubic Capacity** 42 cu.in.

Side- (12)  $\frac{1}{2}$ "- $\frac{3}{4}$ " TKO. Back- (1)  $\frac{1}{2}$ " KO, (3)  $\frac{1}{2}$ "- $\frac{3}{4}$ " TKO Knockouts

Mechanical 4-11/16 in. Square Box, Welded, 2-1/8 in.

Deep with One 1/2 in. KO & Fifteen TKO's,

Raised