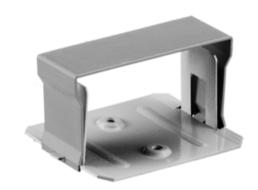

# **Transition Fitting**

### **Specifications**

Raceway Series HBL3000 Series
Material Steel
Finish Painted, Gray