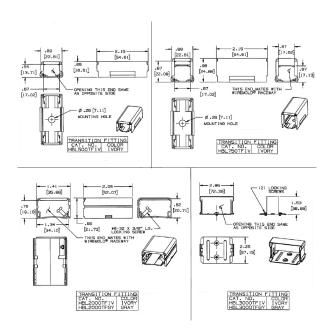

# **Transition Fitting**

#### **Ordering Information**

Accessory TypeColorUPC NumberTransition FittingGray783585215112

### **Specifications**

Raceway Series HBL3000 Series
Material Steel
Finish Painted, Gray