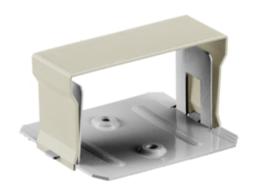

# **Transition Fitting**

#### **Features**

- Uses HBL 3000 Series raceway and fitting and accessories to customize the install
- · Scratch resistant finish
- For use upto 600V AC

## **Specifications**

Raceway Series HBL3000 Series
Material Steel
Finish Painted, Ivory