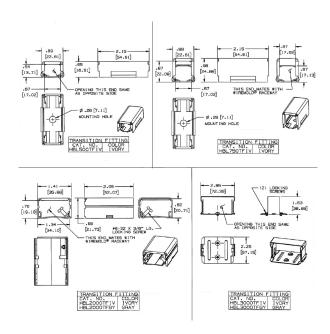

# **Transition Fitting**

### **Ordering Information**

Accessory TypeColorUPC NumberTransition FittingIvory783585215129

## **Specifications**

Raceway Series HBL3000 Series
Material Steel
Finish Painted, Ivory