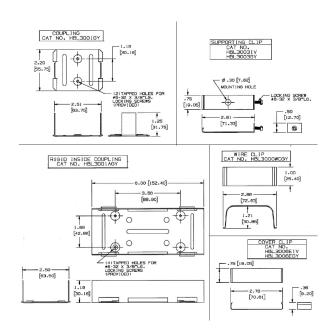

# Coupling

#### **Features**

- Uses HBL 3000 Series raceway and fitting and accessories to customize the install
- · Scratch resistant finish
- For use upto 600V AC

## **Specifications**

Raceway Series HBL3000 Series
Material Steel
Finish Painted, Gray