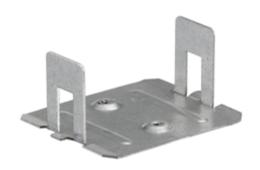

# Coupling

#### **Features**

- Uses HBL 3000 Series raceway and fitting and accessories to customize the install
- · Scratch resistant finish
- For use upto 600V AC

## **Specifications**

Raceway Series HBL3000 Series
Material Steel
Finish Painted, Gray