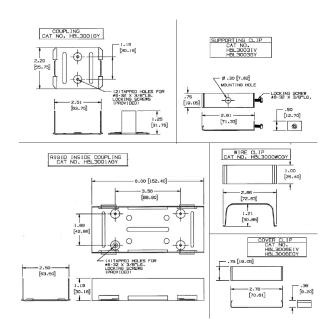

# **Support Clip**

## **Specifications**

Raceway Series HBL3000 Series
Material Steel
Finish Painted, Gray