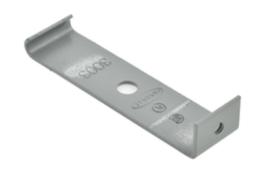

# **Support Clip**

### **Features**

- Uses HBL 3000 Series raceway and fitting and accessories to customize the install
- · Scratch resistant finish
- For use upto 600V AC

## **Specifications**

Raceway Series HBL3000 Series
Material Steel
Finish Painted, Gray