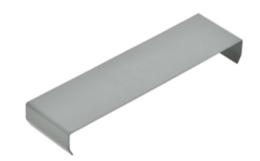

# **Cover Clip**

### **Specifications**

Raceway Series HBL3000 Series
Material Steel
Finish Painted, Gray