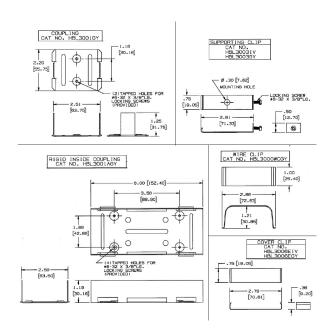

# **Cover Clip**

### **Specifications**

Raceway Series HBL3000 Series
Material Steel
Finish Painted, Gray