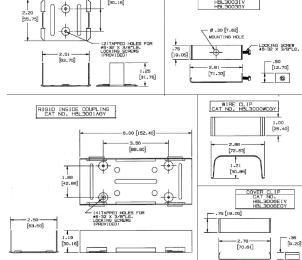

### **Specifications**

Raceway Series Material Finish HBL3000 Series Steel Painted, Ivory

**UPC Number** 

783585215198

SUPPORTING CLIP CAT NO. HBL3003IV HBL3003GY

### **Related Products**

COUPLING CAT NO. HBL30016Y

> -1.19 [30.16]

| Raceway Base | HBL3000BIV    |
|--------------|---------------|
| Cover, 5'    | HBL3000CEIV   |
| Cover, 19.5" | HBL3000C195IV |
| Cover, 7.5"  | HBL3000C075IV |
|              |               |