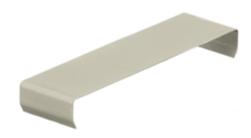

## **Cover Clip**

### **Specifications**

Raceway Series Material Finish HBL3000 Series Steel Painted, Ivory

**UPC Number** 

783585215198

SUPPORTING CLIP CAT NO. HBL3003IV HBL3003GY