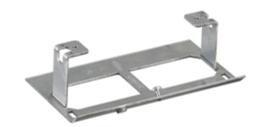

# **Device Bracket**

#### **Features**

- Uses HBL 3000 Series raceway and fitting and accessories to customize the install
- · Scratch resistant finish
- For use upto 600V AC

## **Specifications**

Raceway Series HBL3000 Series
Material Steel
Finish Painted, Gray