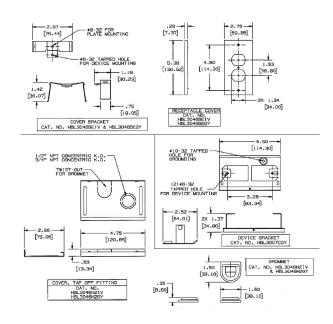

# **Device Bracket**

#### **Features**

- Uses HBL 3000 Series raceway and fitting and accessories to customize the install
- · Scratch resistant finish
- For use upto 600V AC

## **Specifications**

Raceway Series HBL3000 Series
Material Steel
Finish Painted, Gray