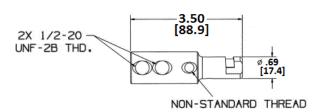

#### **Ordering Information**

**Description**Replacement Male Pin
Contact, 300A

Accessory
Replacement Parts

**UPC Number** 783585112176

Catalog Number HBL300RCM

## **Specifications**

Product Type Accessories

Body Material Thermoplastic Elastomer

Contact Material Brass
Retaining Screw Material Nylon