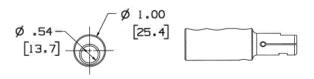

#### **Ordering Information**

**Description**Replacement Male Pin
Contact, 300A

Accessory
Replacement Parts

**UPC Number** 783585112176

Catalog Number HBL300RCM

## **Specifications**

Product Type Accessories

Body Material Thermoplastic Elastomer

Contact Material Brass
Retaining Screw Material Nylon