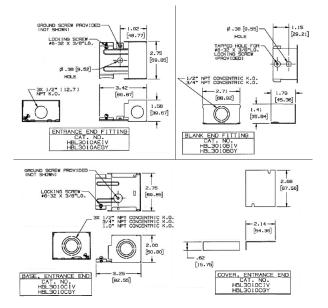

# **Entrance End Fitting**

#### **Specifications**

Raceway Series Material Finish

HBL3000 Series Steel Painted, Gray

**UPC Number** 

783585215211

# **Related Products**

| Raceway Base | HBL3000BGY    |
|--------------|---------------|
| Cover, 5'    | HBL3000CEGY   |
| Cover, 19.5" | HBL3000C195GY |
| Cover, 7.5"  | HBL3000C075GY |
|              |               |