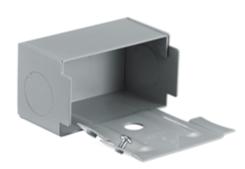

# **Entrance End Fitting**

#### **Features**

- Uses HBL 3000 Series raceway and fitting and accessories to customize the install
- ٠ Scratch resistant finish
- For use upto 600V AC

#### **Specifications**

Raceway Series Material Finish

HBL3000 Series Steel Painted, Gray

**UPC Number** 

783585215211