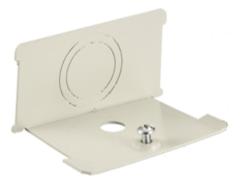

# End Cap

## Features

- Uses HBL 3000 Series raceway and fitting and accessories to customize the install
- Scratch resistant finish
- For use upto 600V AC

### **Specifications**

Raceway Series Material Finish HBL3000 Series Steel Painted, Ivory

UPC Number 783585215242