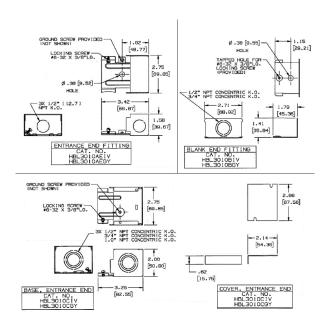

### **Ordering Information**

Accessory TypeColorUPC NumberEnd CapGray783585215259

## **Specifications**

Raceway Series HBL3000 Series
Material Steel
Finish Painted, Gray

### **Related Products**

 Raceway Base
 HBL3000BGY

 Cover, 5'
 HBL3000CEGY

 Cover, 19.5"
 HBL3000C195GY

 Cover, 7.5"
 HBL3000C075GY