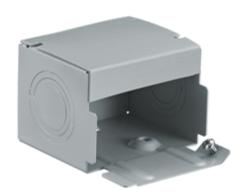

# **End Cap**

#### **Features**

- Uses HBL 3000 Series raceway and fitting and accessories to customize the install
- · Scratch resistant finish
- For use upto 600V AC

## **Specifications**

Raceway Series HBL3000 Series
Material Steel
Finish Painted, Gray