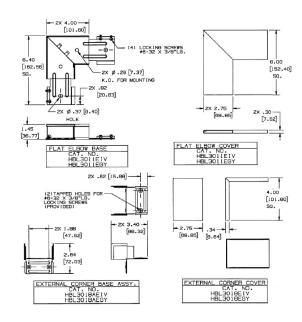

## **Flat Elbow**

## **Specifications**

Raceway Series HBL3000 Series Material Steel Finish Painted, Gray