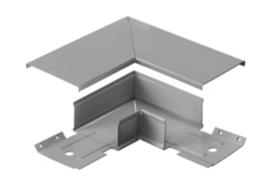

## **Flat Elbow**

## **Specifications**

Raceway Series HBL3000 Series Material Steel Finish Painted, Gray