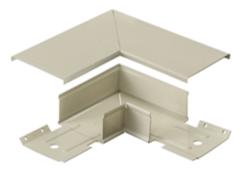

# Flat Elbow

### Features

- Uses HBL 3000 Series raceway and fitting and accessories to customize the install
- Scratch resistant finish
- For use upto 600V AC