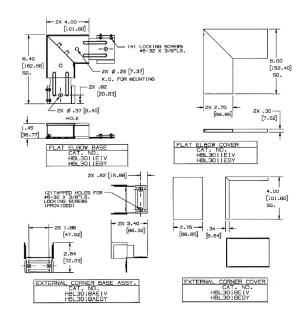

## **Ordering Information**

Accessory Type Flat Elbow

# -

Color

lvory

### **Specifications**

Raceway Series Material Finish HBL3000 Series Steel Painted, Ivory

**UPC Number** 

783585215280