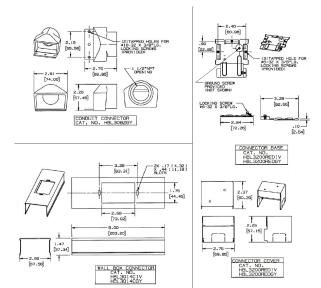

#### **Ordering Information**

Accessory TypeColorUPC NumberWallbox ConnectorGray783585215297

### **Specifications**

Raceway Series HBL3000 Series
Material Steel
Finish Painted, Gray