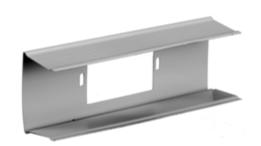

# **Wallbox Connector**

### **Specifications**

Raceway Series HBL3000 Series
Material Steel
Finish Painted, Gray