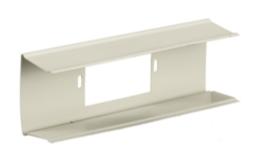

# **Wallbox Connector**

#### **Features**

- Uses HBL 3000 Series raceway and fitting and accessories to customize the install
- · Scratch resistant finish
- For use upto 600V AC

### **Specifications**

Raceway Series HBL3000 Series
Material Steel
Finish Painted, Ivory