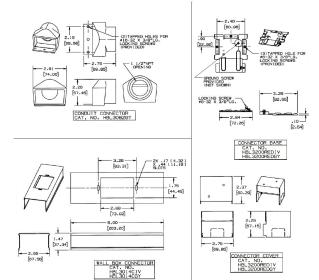

#### **Ordering Information**

Accessory TypeColorUPC NumberWallbox ConnectorIvory783585215303

### **Specifications**

Raceway Series HBL3000 Series
Material Steel
Finish Painted, Ivory

# **Related Products**

 Raceway Base
 HBL3000BIV

 Cover, 5'
 HBL3000CEIV

 Cover, 19.5"
 HBL3000C195IV

 Cover, 7.5"
 HBL3000C075IV