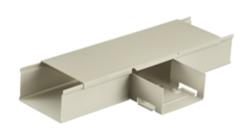

## **Tee Fitting**

# Features

- Uses HBL 3000 Series raceway and fitting and accessories to customize the install
- · Scratch resistant finish
- For use upto 600V AC