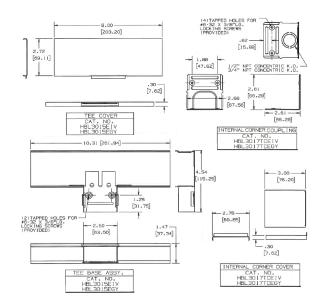

## **Tee Fitting**

#### **Specifications**

Raceway Series HBL3000 Series
Material Steel
Finish Painted, Ivory