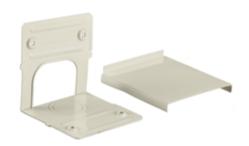

## **Interior Elbow**

#### **Features**

- Uses HBL 3000 Series raceway and fitting and accessories to customize the install
- · Scratch resistant finish
- For use upto 600V AC

### **Specifications**

Raceway Series HBL3000 Series
Material Steel
Finish Painted, Ivory