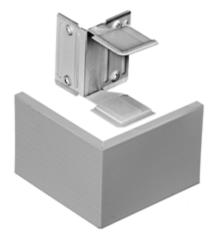

## **Exterior Elbow**

#### **Features**

- Uses HBL 3000 Series raceway and fitting and accessories to customize the install
- · Scratch resistant finish
- For use upto 600V AC

#### **Ordering Information**

Accessory TypeColorUPC NumberExterior ElbowGray783585215358