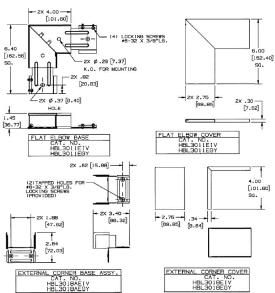

### **Specifications**

Raceway Series HBL3000 Series
Material Steel
Finish Painted, Gray

#### **Related Products**

 Raceway Base
 HBL3000BGY

 Cover, 5'
 HBL3000CEGY

 Cover, 19.5"
 HBL3000C195GY

 Cover, 7.5"
 HBL3000C075GY