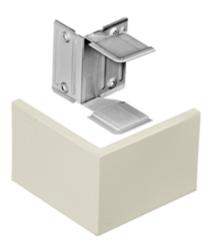

## **Exterior Elbow**

### Features

- Uses HBL 3000 Series raceway and fitting and accessories to customize the install
- Scratch resistant finish
- For use upto 600V AC

### **Ordering Information**

Accessory Type Exterior Elbow

### **Specifications**

Raceway Series Material Finish HBL3000 Series Steel Painted, Ivory

**UPC Number** 

783585215365