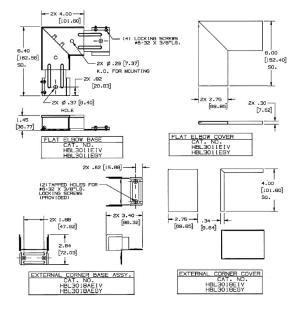

### **Specifications**

Raceway Series Material Finish HBL3000 Series Steel Painted, Ivory

**UPC Number** 

783585215365

### **Related Products**

| Raceway Base | HBL3000BIV    |
|--------------|---------------|
| Cover, 5'    | HBL3000CEIV   |
| Cover, 19.5" | HBL3000C195IV |
| Cover, 7.5"  | HBL3000C075IV |
|              |               |

### **Online Resources**

Customer Sales Drawings eCatalog Installation Instructions

Dimensions in Inches (mm) Hubbell Wiring Device-Kellems • Hubbell Incorporated (Delaware) • 40 Waterview Drive • Shelton, CT 06484 Phone (800) 288-6000 • Fax (800) 255-1031 • Specifications subject to change without notice.