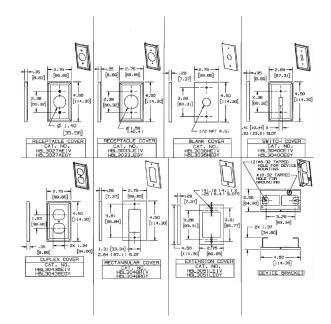

#### **Ordering Information**

Accessory Type Color Cover, Single Receptacle Gray **UPC Number** 783585215372

#### **Specifications**

Raceway Series Material Finish HBL3000 Series Steel Painted, Gray

## **Related Products**

Raceway Base Cover, 5' Cover, 19.5" Cover, 7.5" HBL3000BGY HBL3000CEGY HBL3000C195GY HBL3000C075GY