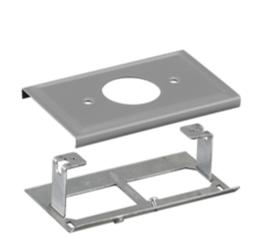

# **Cover, Single Receptacle**

#### Features

- Uses HBL 3000 Series raceway and fitting and accessories to customize the install
- Scratch resistant finish
- For use upto 600V AC

#### **Specifications**

Raceway Series Material Finish HBL3000 Series Steel Painted, Gray