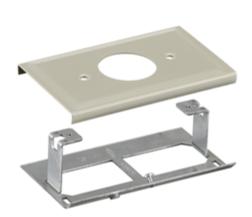

# **Cover, Single Receptacle**

#### Features

- Uses HBL 3000 Series raceway and fitting and accessories to customize the install
- Scratch resistant finish
- For use upto 600V AC

#### **Specifications**

Raceway Series Material Finish HBL3000 Series Steel Painted, Ivory