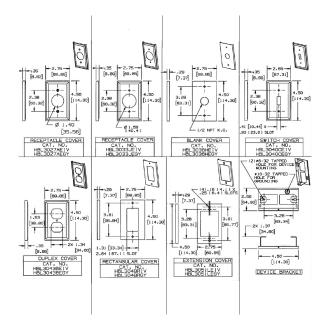

### **Ordering Information**

Accessory Type Color Cover, Single Receptacle Ivory **UPC Number** 783585215389

## **Related Products**

Raceway Base Cover, 5' Cover, 19.5" Cover, 7.5"

HBL3000BIV HBL3000CEIV HBL3000C195IV HBL3000C075IV