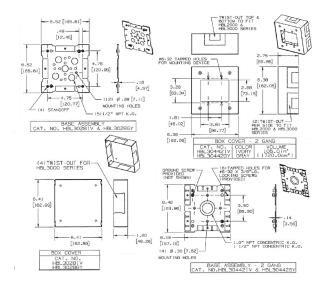

### **Ordering Information**

**Accessory Type** Color **UPC Number** Utility Box Gray 783585215396

## **Specifications**

Raceway Series HBL3000 Series Material Steel Finish Painted, Gray

### **Related Products**

Raceway Base HBL3000BGY Cover, 5' HBL3000CEGY Cover, 19.5" HBL3000C195GY Cover, 7.5" HBL3000C075GY