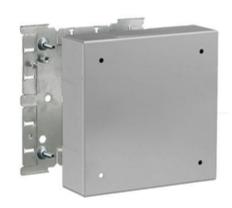

# **Utility Box**

#### **Features**

- · Uses HBL 3000 Series raceway and fitting and accessories to customize the install
- Scratch resistant finish
- For use upto 600V AC

## **Specifications**

Raceway Series HBL3000 Series Material Steel Finish Painted, Gray