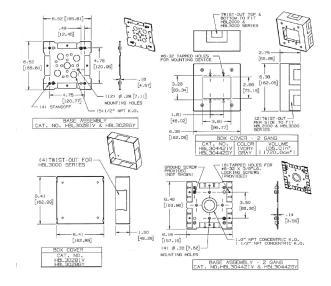

#### Features

- Uses HBL 3000 Series raceway and fitting and accessories to customize the install
- Scratch resistant finish
- For use upto 600V AC

### **Ordering Information**

Accessory Type Utility Box

-

Color

lvory

#### **Specifications**

Raceway Series Material Finish HBL3000 Series Steel Painted, Ivory

**UPC Number** 

783585215402

## **Related Products**

| Raceway Base | HBL3000BIV    |
|--------------|---------------|
| Cover, 5'    | HBL3000CEIV   |
| Cover, 19.5" | HBL3000C195IV |
| Cover, 7.5"  | HBL3000C075IV |
|              |               |