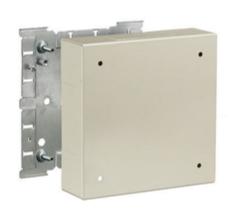

## **Utility Box**

#### Features

- Uses HBL 3000 Series raceway and fitting and accessories to customize the install
- Scratch resistant finish
- For use upto 600V AC

#### **Specifications**

Raceway Series Material Finish HBL3000 Series Steel Painted, Ivory

**UPC Number** 

783585215402