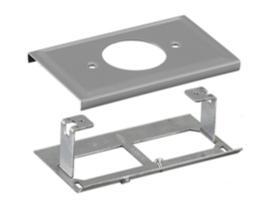

## **Cover, Single Receptacle**

#### **Specifications**

Raceway Series HBL3000 Series
Material Steel
Finish Painted, Gray