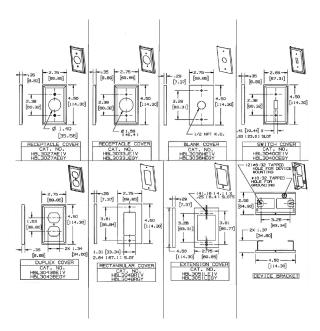

### **Related Products**

 Raceway Base
 HBL3000BIV

 Cover, 5'
 HBL3000CEIV

 Cover, 19.5"
 HBL3000C195IV

 Cover, 7.5"
 HBL3000C075IV