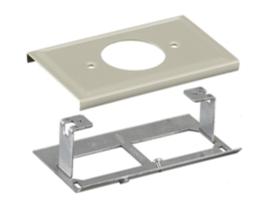

# **Cover, Single Receptacle**

#### **Features**

- Uses HBL 3000 Series raceway and fitting and accessories to customize the install
- · Scratch resistant finish
- For use upto 600V AC

#### **Specifications**

Raceway Series HBL3000 Series
Material Steel
Finish Painted, Ivory