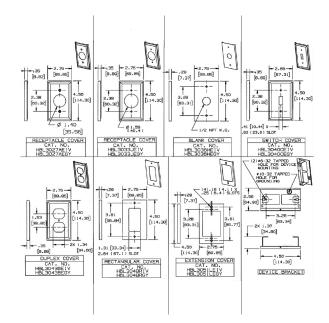

#### **Ordering Information**

Accessory Type Cover, Switch UPC Number 783585215457

#### **Specifications**

Raceway Series Material Finish HBL3000 Series Steel Painted, Gray

### **Related Products**

Raceway Base Cover, 5' Cover, 19.5" Cover, 7.5" HBL3000BGY HBL3000CEGY HBL3000C195GY HBL3000C075GY