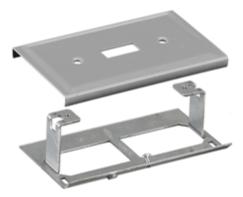

## Cover, Switch

#### **Specifications**

Raceway Series Material Finish HBL3000 Series Steel Painted, Gray

### **Related Products**

Raceway Base Cover, 5' Cover, 19.5" Cover, 7.5" HBL3000BGY HBL3000CEGY HBL3000C195GY HBL3000C075GY