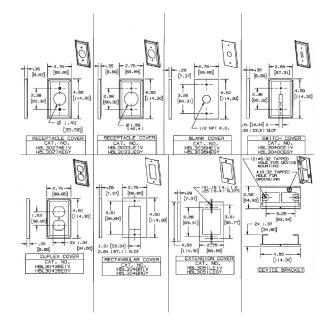

# **Related Products**

Raceway Base Cover, 5' Cover, 19.5" Cover, 7.5"

HBL3000BIV HBL3000CEIV HBL3000C195IV HBL3000C075IV