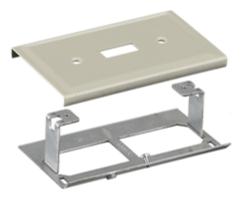

# Cover, Switch

#### Features

 Uses HBL 3000 Series raceway and fitting and accessories to customize the install

Color

lvory

- Scratch resistant finish
- For use upto 600V AC

#### **Specifications**

Raceway Series Material Finish HBL3000 Series Steel Painted, Ivory