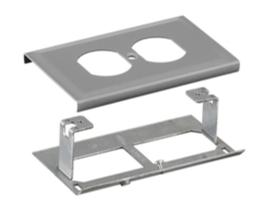

# **Cover, Duplex**

### **Specifications**

Raceway Series HBL3000 Series
Material Steel
Finish Painted, Gray