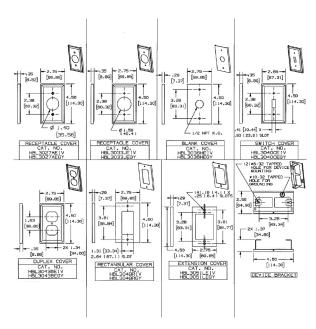

#### **Ordering Information**

Accessory TypeColorUPC NumberCover, DuplexGray783585215471

### **Specifications**

Raceway Series HBL3000 Series
Material Steel
Finish Painted, Gray

#### **Related Products**

 Raceway Base
 HBL3000BGY

 Cover, 5'
 HBL3000CEGY

 Cover, 19.5"
 HBL3000C195GY

 Cover, 7.5"
 HBL3000C075GY