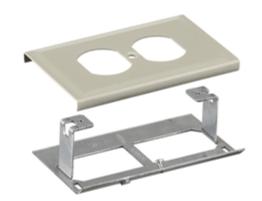

# **Cover, Duplex**

#### **Ordering Information**

Accessory TypeColorUPC NumberCover, DuplexIvory783585215488

#### **Specifications**

Raceway Series HBL3000 Series
Material Steel
Finish Painted, Ivory