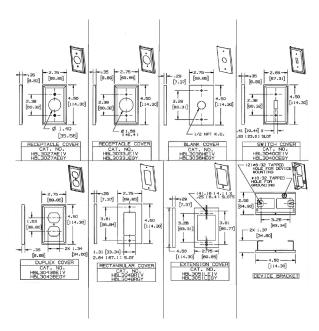

#### **Related Products**

 Raceway Base
 HBL3000BIV

 Cover, 5'
 HBL3000CEIV

 Cover, 19.5"
 HBL3000C195IV

 Cover, 7.5"
 HBL3000C075IV