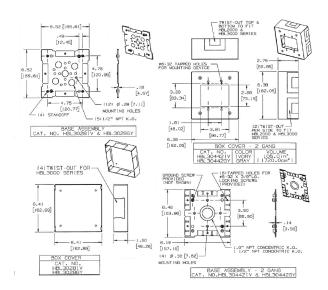

# 2-Gang Box, Extra Deep

## **Specifications**

Raceway Series HBL3000 Series
Material Steel
Finish Painted, Ivory

#### **Related Products**

 Raceway Base
 HBL3000BIV

 Cover, 5'
 HBL3000CEIV

 Cover, 19.5"
 HBL3000C195IV

 Cover, 7.5"
 HBL3000C075IV