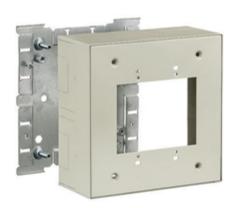

# 2-Gang Box, Extra Deep

#### **Features**

- Uses HBL 3000 Series raceway and fitting and accessories to customize the install
- · Scratch resistant finish
- For use upto 600V AC

## **Specifications**

Raceway Series HBL3000 Series
Material Steel
Finish Painted, Ivory