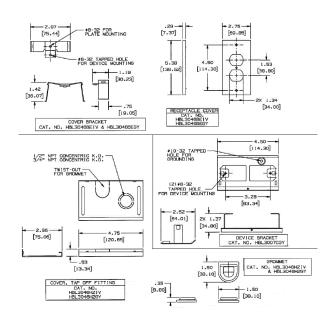

## **Related Products**

 Raceway Base
 HBL3000BGY

 Cover, 5'
 HBL3000CEGY

 Cover, 19.5"
 HBL3000C195GY

 Cover, 7.5"
 HBL3000C075GY