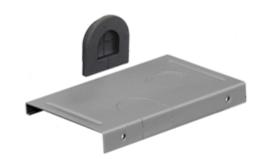

# Tap off Fitting

#### **Features**

- Uses HBL 3000 Series raceway and fitting and accessories to customize the install
- · Scratch resistant finish
- For use upto 600V AC

## **Ordering Information**

Accessory TypeColorUPC NumberTap off FittingGray783585215532

## **Specifications**

Raceway Series HBL3000 Series
Material Steel
Finish Painted, Gray