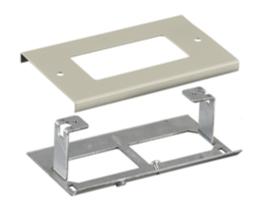

# Cover, Style Line

### **Specifications**

Raceway Series HBL3000 Series
Material Steel
Finish Painted, Ivory

#### **Related Products**

 Raceway Base
 HBL3000BIV

 Cover, 5'
 HBL3000CEIV

 Cover, 19.5"
 HBL3000C195IV

 Cover, 7.5"
 HBL3000C075IV