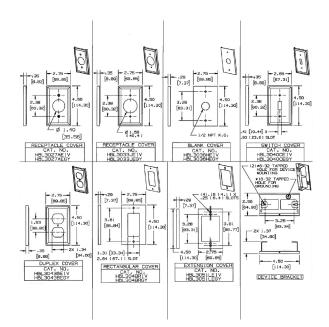

# **Related Products**

Raceway BaseICover, 5'ICover, 19.5"ICover, 7.5"I

HBL3000BIV HBL3000CEIV HBL3000C195IV HBL3000C075IV