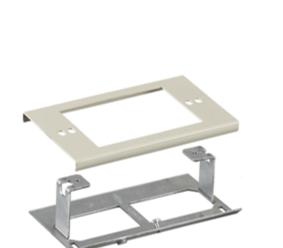

# **Extension Cover**

#### Features

 Uses HBL 3000 Series raceway and fitting and accessories to customize the install

Color

lvory

- Scratch resistant finish
- For use upto 600V AC

#### **Specifications**

Raceway Series Material Finish HBL3000 Series Steel Painted, Ivory