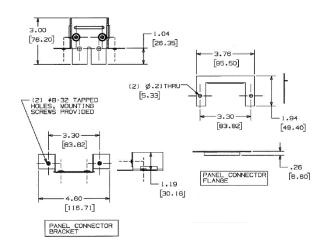

# **Panel Connector**

## **Specifications**

Raceway Series HBL3000 Series
Material Steel
Finish Painted, Gray