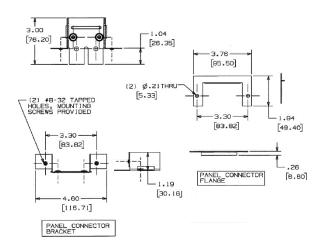

# **Panel Connector**

## **Specifications**

Raceway Series HBL3000 Series Material Steel Finish Painted, Ivory