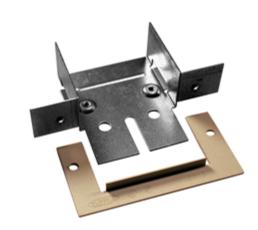

# **Panel Connector**

## **Specifications**

Raceway Series HBL3000 Series Material Steel Finish Painted, Ivory