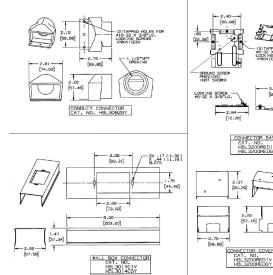

#### **Ordering Information**

**Accessory Type** Color **UPC Number** Take Off Connector Gray 783585215624

### **Specifications**

Raceway Series HBL3000 Series Material Steel Finish Painted, Gray

# **Related Products**

Raceway Base HBL3000BGY Cover, 5' HBL3000CEGY Cover, 19.5" HBL3000C195GY Cover, 7.5" HBL3000C075GY