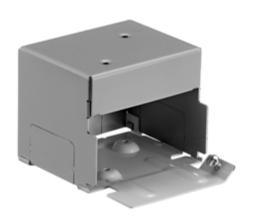

## **Take Off Connector**

#### **Features**

- · Uses HBL 3000 Series raceway and fitting and accessories to customize the install
- Scratch resistant finish
- For use upto 600V AC

### **Specifications**

Raceway Series HBL3000 Series Material Steel Finish Painted, Gray