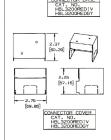

# **Related Products**

Raceway Base HBL3000BIV Cover, 5' HBL3000CEIV Cover, 19.5" HBL3000C195IV Cover, 7.5" HBL3000C075IV