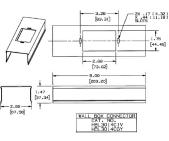

#### **Specifications**

Raceway Series HBL3000 Series Material Steel Finish Painted, Ivory