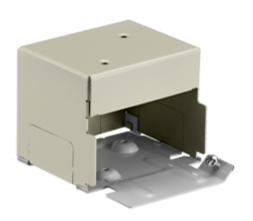

## **Take Off Connector**

#### **Features**

- · Uses HBL 3000 Series raceway and fitting and accessories to customize the install
- Scratch resistant finish
- For use upto 600V AC

#### **Specifications**

Raceway Series HBL3000 Series Material Steel Finish Painted, Ivory