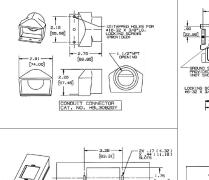

#### **Ordering Information**

**Accessory Type** Color **UPC Number** Take Off Connector Ivory 783585215631

#### **Specifications**

Raceway Series HBL3000 Series Material Steel Finish Painted, Ivory