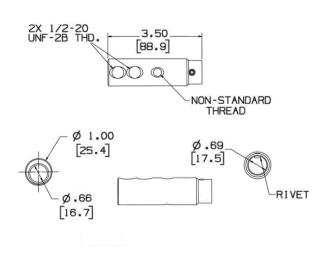

### **Ordering Information**

**Description**Replacement Female Pin
Contact, 400A

Accessory Replacement Parts **UPC Number** 783585112343

Catalog Number HBL400RCF

Listings

UL and cUL Listed

UL Enclosure Types 3R, 4X, 12

UL 498 and UL1691

**Specifications** 

Product Type Accessories

Body Material Thermoplastic Elastomer

Contact Material Brass
Retaining Screw Material Nylon

**Performance** 

Electrical

Amperage Rating 400A Maximum Voltage Rating 600V AC/DC Maximum