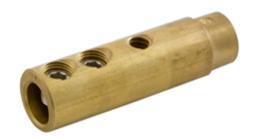

### **Ordering Information**

**Description**Replacement Female Pin
Contact, 400A

Accessory Replacement Parts **UPC Number** 783585112343

Catalog Number HBL400RCF

Listings

UL and cUL Listed

UL Enclosure Types 3R, 4X, 12

UL 498 and UL1691

**Specifications** 

Product Type Accessories

Body Material Thermoplastic Elastomer

Contact Material Brass
Retaining Screw Material Nylon

**Performance** 

Electrical

Amperage Rating 400A Maximum Voltage Rating 600V AC/DC Maximum