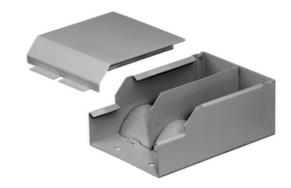

### **Divided Entrance Fitting**

#### **Features**

- For connecting HBL4750 Raceway with rigid or flexible conduit
- Concentric 3/4 in., 1 in. and 1 1/4 in. trade size KOs on back and end
- Full capacity 1 1/4 in. bend radius entrance end fitting
- Includes 3/4 in., 1in., 1 1/4 in. KO and removable divider

#### **Ordering Information**

DescriptionColorCatalog NumberUPCEntrance End Fitting,<br/>DividedGrayHBL4710DFOGY783585215679