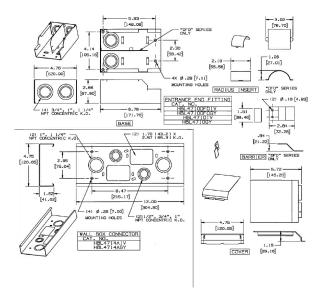

# **Entrance Fitting**

# **Specifications**

Raceway Series HBL4750 Series
Material Steel
Finish Painted, Gray