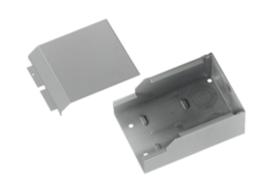

# **Entrance Fitting**

#### **Features**

- Uses HBL 3000 Series raceway and fitting and accessories to customize the install
- · Scratch resistant finish
- For use upto 600V AC