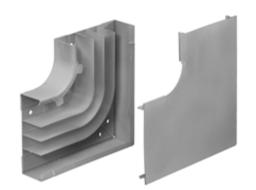

# Flat Elbow, Divided

#### **Features**

- Uses HBL 3000 Series raceway and fitting and accessories to customize the install
- Scratch resistant finish
- For use upto 600V AC