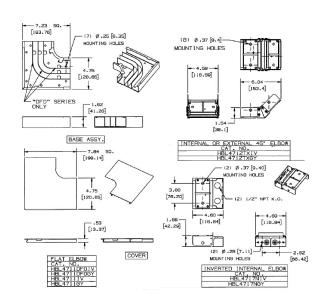

## **Ordering Information**

Accessory TypeColorUPC NumberFlat Elbow, DividedGray783585215716

# **Specifications**

Raceway Series HBL4750 Series
Material Steel
Finish Painted, Gray

#### **Related Products**

 Raceway Base
 HBL4750B10GY

 Cover, 5'
 HBL4750CGY

 Cover, 31.5"
 HBL4750C315GY

 Cover, 19"
 HBL4750C195GY

 Cover, 13"
 HBL4750C135GY