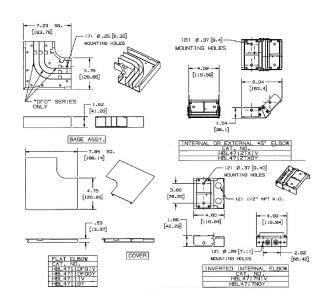

# Flat Elbow, Divided

## **Ordering Information**

Accessory TypeColorUPC NumberFlat Elbow, DividedIvory783585215723

# **Specifications**

Raceway Series HBL4750 Series
Material Steel
Finish Painted, Ivory

#### **Related Products**

| Raceway Base | HBL4750B10IV  |
|--------------|---------------|
| Cover, 5'    | HBL4750CIV    |
| Cover, 31.5" | HBL4750C315IV |
| Cover, 19"   | HBL4750C195IV |
| Cover, 13"   | HBL4750C135IV |