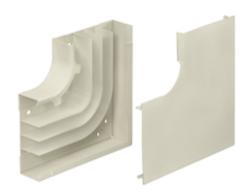

# Flat Elbow, Divided

# **Specifications**

Raceway Series HBL4750 Series
Material Steel
Finish Painted, Ivory