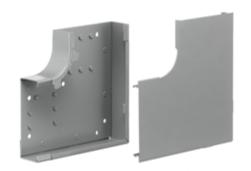

# **Flat Elbow**

## **Specifications**

Raceway Series HBL4750 Series
Material Steel
Finish Painted, Gray

#### **Related Products**

| Raceway Base | HBL4750B10GY  |
|--------------|---------------|
| Cover, 5'    | HBL4750CGY    |
| Cover, 31.5" | HBL4750C315GY |
| Cover, 19"   | HBL4750C195GY |
| Cover, 13"   | HBL4750C135GY |