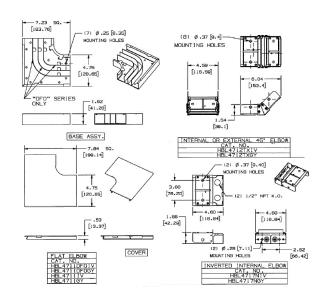

# **Flat Elbow**

## **Specifications**

Raceway Series HBL4750 Series
Material Steel
Finish Painted, Gray