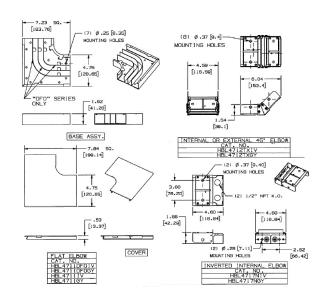

# **Flat Elbow**

### **Ordering Information**

Accessory TypeColorUPC NumberFlat ElbowIvory783585215747

## **Specifications**

Raceway Series HBL4750 Series
Material Steel
Finish Painted, Ivory