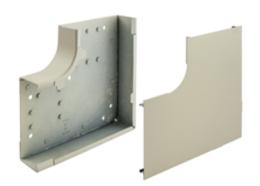

# **Flat Elbow**

## **Specifications**

Raceway Series HBL4750 Series
Material Steel
Finish Painted, Ivory