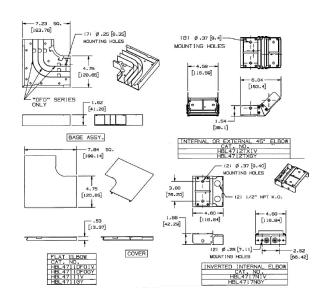

## **Ordering Information**

Accessory TypeColorUPC Number45 Degree ElbowIvory783585215761

# **Specifications**

Raceway Series HBL4750 Series
Material Steel
Finish Painted, Ivory

#### **Related Products**

| Raceway Base | HBL4750B10IV  |
|--------------|---------------|
| Cover, 5'    | HBL4750CIV    |
| Cover, 31.5" | HBL4750C315IV |
| Cover, 19"   | HBL4750C195IV |
| Cover, 13"   | HBL4750C135IV |