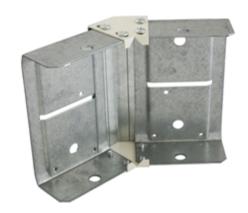

# **45 Degree Elbow**

#### **Features**

- Uses HBL 3000 Series raceway and fitting and accessories to customize the install
- Scratch resistant finish
- For use upto 600V AC

# **Specifications**

Raceway Series HBL4750 Series
Material Steel
Finish Painted, Ivory