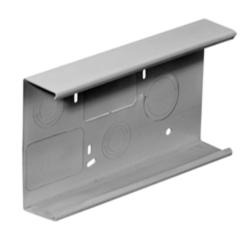

# **Wall Box Connector**

### **Specifications**

Raceway Series HBL4750 Series
Material Steel
Finish Painted, Gray