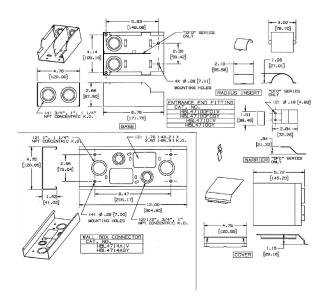

#### **Ordering Information**

Accessory TypeColorUPC NumberWall Box ConnectorGray783585215778

### **Specifications**

Raceway Series HBL4750 Series
Material Steel
Finish Painted, Gray

#### **Related Products**

 Raceway Base
 HBL4750B10GY

 Cover, 5'
 HBL4750CGY

 Cover, 31.5"
 HBL4750C315GY

 Cover, 19"
 HBL4750C195GY

 Cover, 13"
 HBL4750C135GY