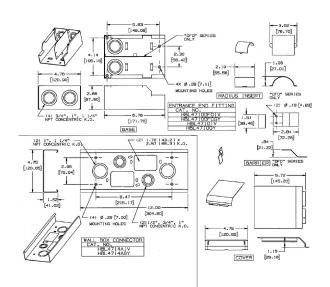

### **Ordering Information**

Accessory Type Wall Box Connector

Color

lvory

#### **Specifications**

Raceway Series Material Finish

HBL4750 Series Steel Painted, Ivory

**UPC Number** 

783585215785

HUBBELL

# **Related Products**

| Raceway Base | HBL4750B10IV  |
|--------------|---------------|
| Cover, 5'    | HBL4750CIV    |
| Cover, 31.5" | HBL4750C315IV |
| Cover, 19"   | HBL4750C195IV |
| Cover, 13"   | HBL4750C135IV |
|              |               |