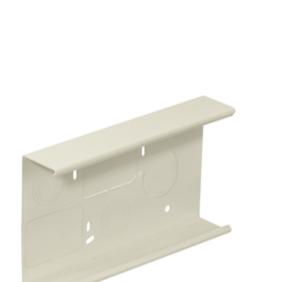

# Wall Box Connector

## **Features**

- · Uses HBL 3000 Series raceway and fitting and accessories to customize the install
- ٠ Scratch resistant finish
- For use upto 600V AC

#### **Specifications**

Raceway Series Material Finish

HBL4750 Series Steel Painted, Ivory

**UPC Number** 

783585215785

HUBBELL